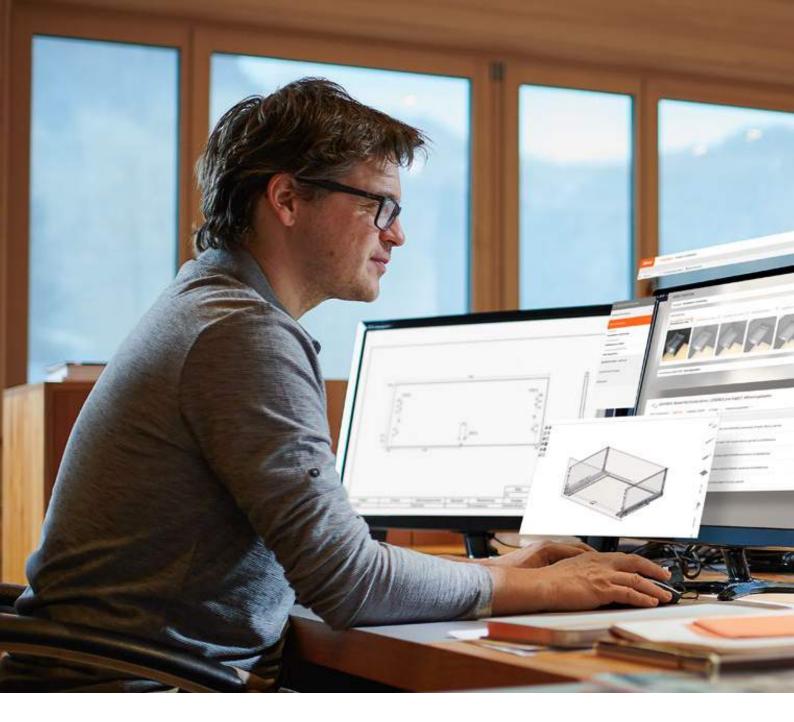

Export CAD, CAM and BXF<sup>1</sup> data – for example to transfer to your semi- or fully automatic CNC machine or EASYSTICK

The complete configuration is available as a 3D preview. CAD data can be sent as a 3D configuration in a file to your design software or in CAM format to your CNC machine.

#### Diverse planning results – for any working method

The comprehensive planning results provide production drawings that can be printed out as well as 2D or 3D CAD data for further processing in your design software. BXF<sup>1</sup> or special CAM data are ready for transfer to EASYSTICK and CNC machines. You can also quickly and easily create complete parts lists for product applications such as SPACE STEP, CABLOXX or SPACE TWIN.