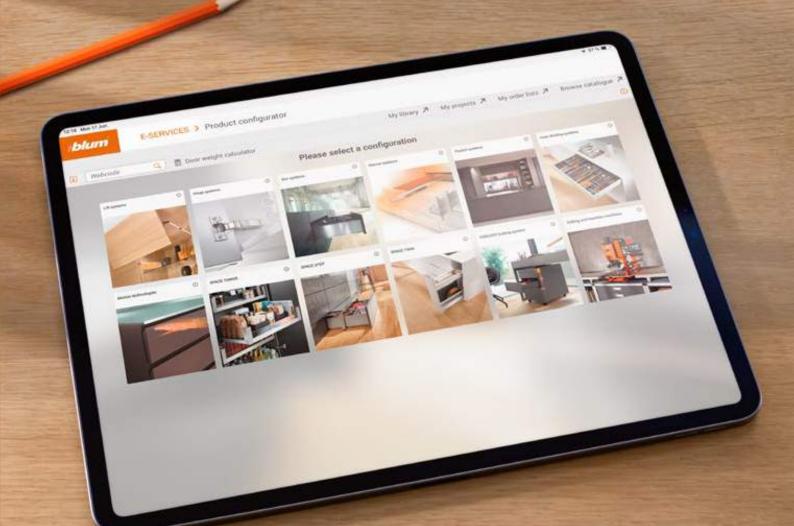

# Fittings selection, ordering and manufacturing made easy

Furniture planning has never been easier thanks to the Product Configurator by Blum. The Product Configurator is always up to date with the latest fittings and can be accessed online. You can create planning and manufacturing information such as cutting lists, assembly drawings and CAD/CAM data in no time. Configuration is easy and intuitive – even on your smartphone or tablet.

#### Product selection – the right fittings in just a few clicks

Guided product selection ensures you get the right fittings for your furniture project. Our Product Configurator can even help you with complex furniture designs and guides you step by step to create a collision-checked parts list.