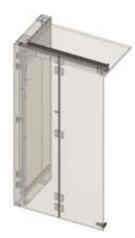

Export CAD, CAM and BXF<sup>1</sup> data – for example to transfer to your semi- or fully automatic CNC machine or EASYSTICK

The complete configuration is available as a 3D preview. CAD data can be sent as a 3D configuration in a file to your design software or in CAM format to your CNC machine.

#### Diverse planning results – for any working method

The comprehensive planning results provide production drawings that can be printed out as well as 2D or 3D CAD data for further processing in your design software. BXF<sup>1</sup> or special CAM data are ready for transfer to EASYSTICK and CNC machines. You can also quickly and easily create complete parts lists for product applications such as SPACE STEP, CABLOXX or SPACE TWIN.